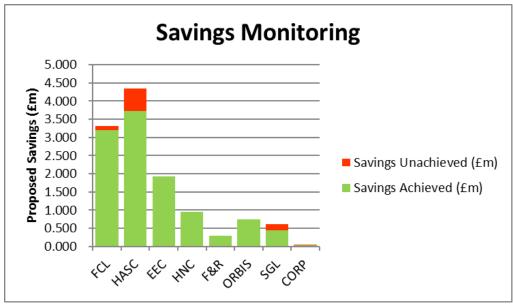

## **Appendix 1 - Financial Dashboard Summary**

| Direction of Travel                            |                                     |                                     |                           |                           |
|------------------------------------------------|-------------------------------------|-------------------------------------|---------------------------|---------------------------|
| Directorate/Fund                               | Provisional<br>Variance<br>Month 12 | Provisional<br>Variance<br>Month 12 | Change<br>From<br>Month 9 | RAG<br>Rating<br>Month 12 |
|                                                | £'000                               | %                                   |                           |                           |
| General Fund Services:                         |                                     |                                     |                           |                           |
| Families, Children & Learning                  | (1,047)                             | -1.2%                               | $\uparrow$                | Green                     |
| Health & Adult Social Care                     | 4,701                               | 8.0%                                | $\downarrow$              | Red                       |
| Economy, Environment & Culture                 | (1,574)                             | -5.4%                               | $\uparrow$                | Green                     |
| Housing, Neighbourhoods & Communities          | (119)                               | -1.0%                               | $\downarrow$              | Green                     |
| Finance & Resources                            | 137                                 | 0.6%                                | $\downarrow$              | Amber                     |
| Strategy, Governance & Law                     | 52                                  | 0.8%                                | <b>1</b>                  | Amber                     |
| Corporately-held Budgets                       | 671                                 | 12.5%                               | $\downarrow$              | Red                       |
| Total General Fund                             | 2,821                               | 1.3%                                | <b>1</b>                  | Red                       |
|                                                |                                     |                                     |                           |                           |
| Dedicated Schools Grant (DSG)                  | (703)                               | -87.4%                              | <b>1</b>                  | Green                     |
|                                                |                                     |                                     |                           |                           |
| Housing Revenue Account                        | (679)                               | 0.0%                                | <b>1</b>                  | Green                     |
| ↑ = Improving position, ↓ = Worsening position |                                     |                                     |                           |                           |