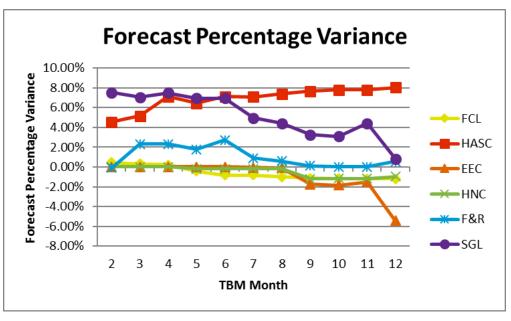

## **Appendix 1 - Financial Dashboard Summary**

| Direction of Travel                            |                                     |                                     |                           |                           |
|------------------------------------------------|-------------------------------------|-------------------------------------|---------------------------|---------------------------|
| Directorate/Fund                               | Provisional<br>Variance<br>Month 12 | Provisional<br>Variance<br>Month 12 | Change<br>From<br>Month 9 | RAG<br>Rating<br>Month 12 |
|                                                | £'000                               | %                                   |                           |                           |
| General Fund Services:                         |                                     |                                     |                           |                           |
| Families, Children & Learning                  | (1,047)                             | -1.2%                               | $\uparrow$                | Green                     |
| Health & Adult Social Care                     | 4,701                               | 8.0%                                | $\downarrow$              | Red                       |
| Economy, Environment & Culture                 | (1,574)                             | -5.4%                               | $\uparrow$                | Green                     |
| Housing, Neighbourhoods & Communities          | (119)                               | -1.0%                               | $\downarrow$              | Green                     |
| Finance & Resources                            | 137                                 | 0.6%                                | $\downarrow$              | Amber                     |
| Strategy, Governance & Law                     | 52                                  | 0.8%                                | <b>1</b>                  | Amber                     |
| Corporately-held Budgets                       | 671                                 | 12.5%                               | $\downarrow$              | Red                       |
| Total General Fund                             | 2,821                               | 1.3%                                | <b>1</b>                  | Red                       |
|                                                |                                     |                                     |                           |                           |
| Dedicated Schools Grant (DSG)                  | (703)                               | -87.4%                              | <b>1</b>                  | Green                     |
|                                                |                                     |                                     |                           |                           |
| Housing Revenue Account                        | (679)                               | 0.0%                                | <b>1</b>                  | Green                     |
| ↑ = Improving position, ↓ = Worsening position |                                     |                                     |                           |                           |