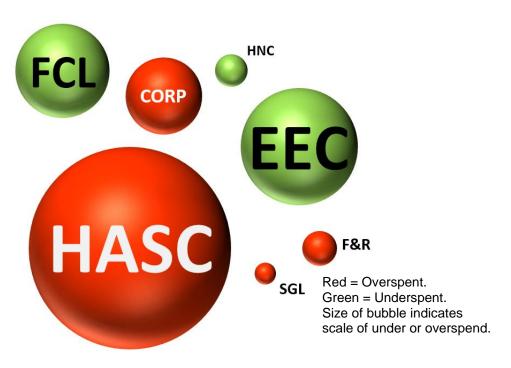

## **Appendix 1 - Financial Dashboard Summary**

| Direction of Travel                            |                                     |                                     |                           |                           |
|------------------------------------------------|-------------------------------------|-------------------------------------|---------------------------|---------------------------|
| Directorate/Fund                               | Provisional<br>Variance<br>Month 12 | Provisional<br>Variance<br>Month 12 | Change<br>From<br>Month 9 | RAG<br>Rating<br>Month 12 |
|                                                | £'000                               | %                                   |                           |                           |
| General Fund Services:                         |                                     |                                     |                           |                           |
| Families, Children & Learning                  | (1,047)                             | -1.2%                               | $\uparrow$                | Green                     |
| Health & Adult Social Care                     | 4,701                               | 8.0%                                | $\downarrow$              | Red                       |
| Economy, Environment & Culture                 | (1,574)                             | -5.4%                               | $\uparrow$                | Green                     |
| Housing, Neighbourhoods & Communities          | (119)                               | -1.0%                               | $\downarrow$              | Green                     |
| Finance & Resources                            | 137                                 | 0.6%                                | $\downarrow$              | Amber                     |
| Strategy, Governance & Law                     | 52                                  | 0.8%                                | <b>1</b>                  | Amber                     |
| Corporately-held Budgets                       | 671                                 | 12.5%                               | $\downarrow$              | Red                       |
| Total General Fund                             | 2,821                               | 1.3%                                | <b>1</b>                  | Red                       |
|                                                |                                     |                                     |                           |                           |
| Dedicated Schools Grant (DSG)                  | (703)                               | -87.4%                              | <b>1</b>                  | Green                     |
|                                                |                                     |                                     |                           |                           |
| Housing Revenue Account                        | (679)                               | 0.0%                                | <b>1</b>                  | Green                     |
| ↑ = Improving position, ↓ = Worsening position |                                     |                                     |                           |                           |