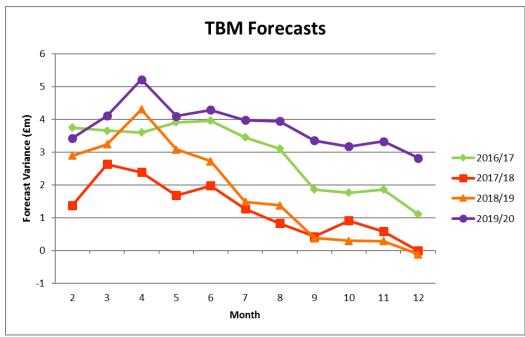

## **Appendix 1 - Financial Dashboard Summary**

| Direction of Travel                            |                                     |                                     |                           |                           |
|------------------------------------------------|-------------------------------------|-------------------------------------|---------------------------|---------------------------|
| Directorate/Fund                               | Provisional<br>Variance<br>Month 12 | Provisional<br>Variance<br>Month 12 | Change<br>From<br>Month 9 | RAG<br>Rating<br>Month 12 |
|                                                | £'000                               | %                                   |                           |                           |
| General Fund Services:                         |                                     |                                     |                           |                           |
| Families, Children & Learning                  | (1,047)                             | -1.2%                               | $\uparrow$                | Green                     |
| Health & Adult Social Care                     | 4,701                               | 8.0%                                | $\downarrow$              | Red                       |
| Economy, Environment & Culture                 | (1,574)                             | -5.4%                               | $\uparrow$                | Green                     |
| Housing, Neighbourhoods & Communities          | (119)                               | -1.0%                               | $\downarrow$              | Green                     |
| Finance & Resources                            | 137                                 | 0.6%                                | $\downarrow$              | Amber                     |
| Strategy, Governance & Law                     | 52                                  | 0.8%                                | <b>1</b>                  | Amber                     |
| Corporately-held Budgets                       | 671                                 | 12.5%                               | $\downarrow$              | Red                       |
| Total General Fund                             | 2,821                               | 1.3%                                | <b>1</b>                  | Red                       |
|                                                |                                     |                                     |                           |                           |
| Dedicated Schools Grant (DSG)                  | (703)                               | -87.4%                              | <b>1</b>                  | Green                     |
|                                                |                                     |                                     |                           |                           |
| Housing Revenue Account                        | (679)                               | 0.0%                                | <b>1</b>                  | Green                     |
| ↑ = Improving position, ↓ = Worsening position |                                     |                                     |                           |                           |