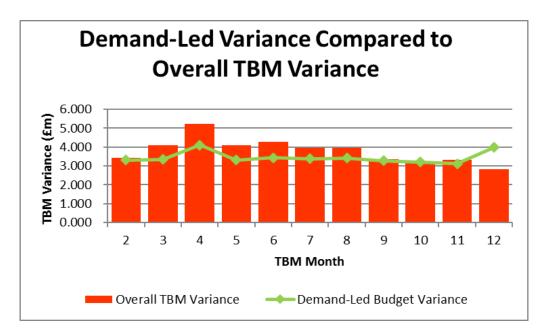

## **Appendix 1 - Financial Dashboard Summary**

| Direction of Travel                            |                                     |                                     |                           |                           |
|------------------------------------------------|-------------------------------------|-------------------------------------|---------------------------|---------------------------|
| Directorate/Fund                               | Provisional<br>Variance<br>Month 12 | Provisional<br>Variance<br>Month 12 | Change<br>From<br>Month 9 | RAG<br>Rating<br>Month 12 |
|                                                | £'000                               | %                                   |                           |                           |
| General Fund Services:                         |                                     |                                     |                           |                           |
| Families, Children & Learning                  | (1,047)                             | -1.2%                               | $\uparrow$                | Green                     |
| Health & Adult Social Care                     | 4,701                               | 8.0%                                | $\downarrow$              | Red                       |
| Economy, Environment & Culture                 | (1,574)                             | -5.4%                               | $\uparrow$                | Green                     |
| Housing, Neighbourhoods & Communities          | (119)                               | -1.0%                               | $\downarrow$              | Green                     |
| Finance & Resources                            | 137                                 | 0.6%                                | $\downarrow$              | Amber                     |
| Strategy, Governance & Law                     | 52                                  | 0.8%                                | <b>1</b>                  | Amber                     |
| Corporately-held Budgets                       | 671                                 | 12.5%                               | $\downarrow$              | Red                       |
| Total General Fund                             | 2,821                               | 1.3%                                | <b>1</b>                  | Red                       |
|                                                |                                     |                                     |                           |                           |
| Dedicated Schools Grant (DSG)                  | (703)                               | -87.4%                              | <b>1</b>                  | Green                     |
|                                                |                                     |                                     |                           |                           |
| Housing Revenue Account                        | (679)                               | 0.0%                                | <b>1</b>                  | Green                     |
| ↑ = Improving position, ↓ = Worsening position |                                     |                                     |                           |                           |