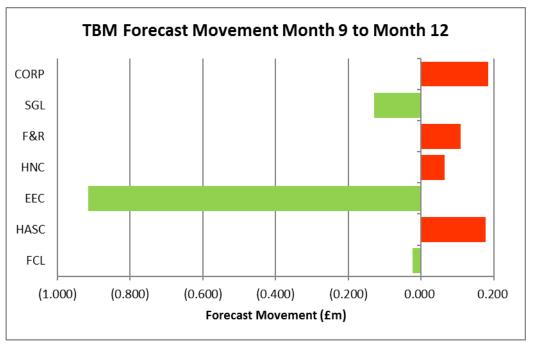

## **Appendix 1 - Financial Dashboard Summary**

| Direction of Travel                            |                                     |                                     |                           |                           |
|------------------------------------------------|-------------------------------------|-------------------------------------|---------------------------|---------------------------|
| Directorate/Fund                               | Provisional<br>Variance<br>Month 12 | Provisional<br>Variance<br>Month 12 | Change<br>From<br>Month 9 | RAG<br>Rating<br>Month 12 |
|                                                | £'000                               | %                                   |                           |                           |
| General Fund Services:                         |                                     |                                     |                           |                           |
| Families, Children & Learning                  | (1,047)                             | -1.2%                               | $\uparrow$                | Green                     |
| Health & Adult Social Care                     | 4,701                               | 8.0%                                | $\downarrow$              | Red                       |
| Economy, Environment & Culture                 | (1,574)                             | -5.4%                               | $\uparrow$                | Green                     |
| Housing, Neighbourhoods & Communities          | (119)                               | -1.0%                               | $\downarrow$              | Green                     |
| Finance & Resources                            | 137                                 | 0.6%                                | $\downarrow$              | Amber                     |
| Strategy, Governance & Law                     | 52                                  | 0.8%                                | <b>1</b>                  | Amber                     |
| Corporately-held Budgets                       | 671                                 | 12.5%                               | $\downarrow$              | Red                       |
| Total General Fund                             | 2,821                               | 1.3%                                | <b>1</b>                  | Red                       |
|                                                |                                     |                                     |                           |                           |
| Dedicated Schools Grant (DSG)                  | (703)                               | -87.4%                              | <b>1</b>                  | Green                     |
|                                                |                                     |                                     |                           |                           |
| Housing Revenue Account                        | (679)                               | 0.0%                                | <b>1</b>                  | Green                     |
| ↑ = Improving position, ↓ = Worsening position |                                     |                                     |                           |                           |